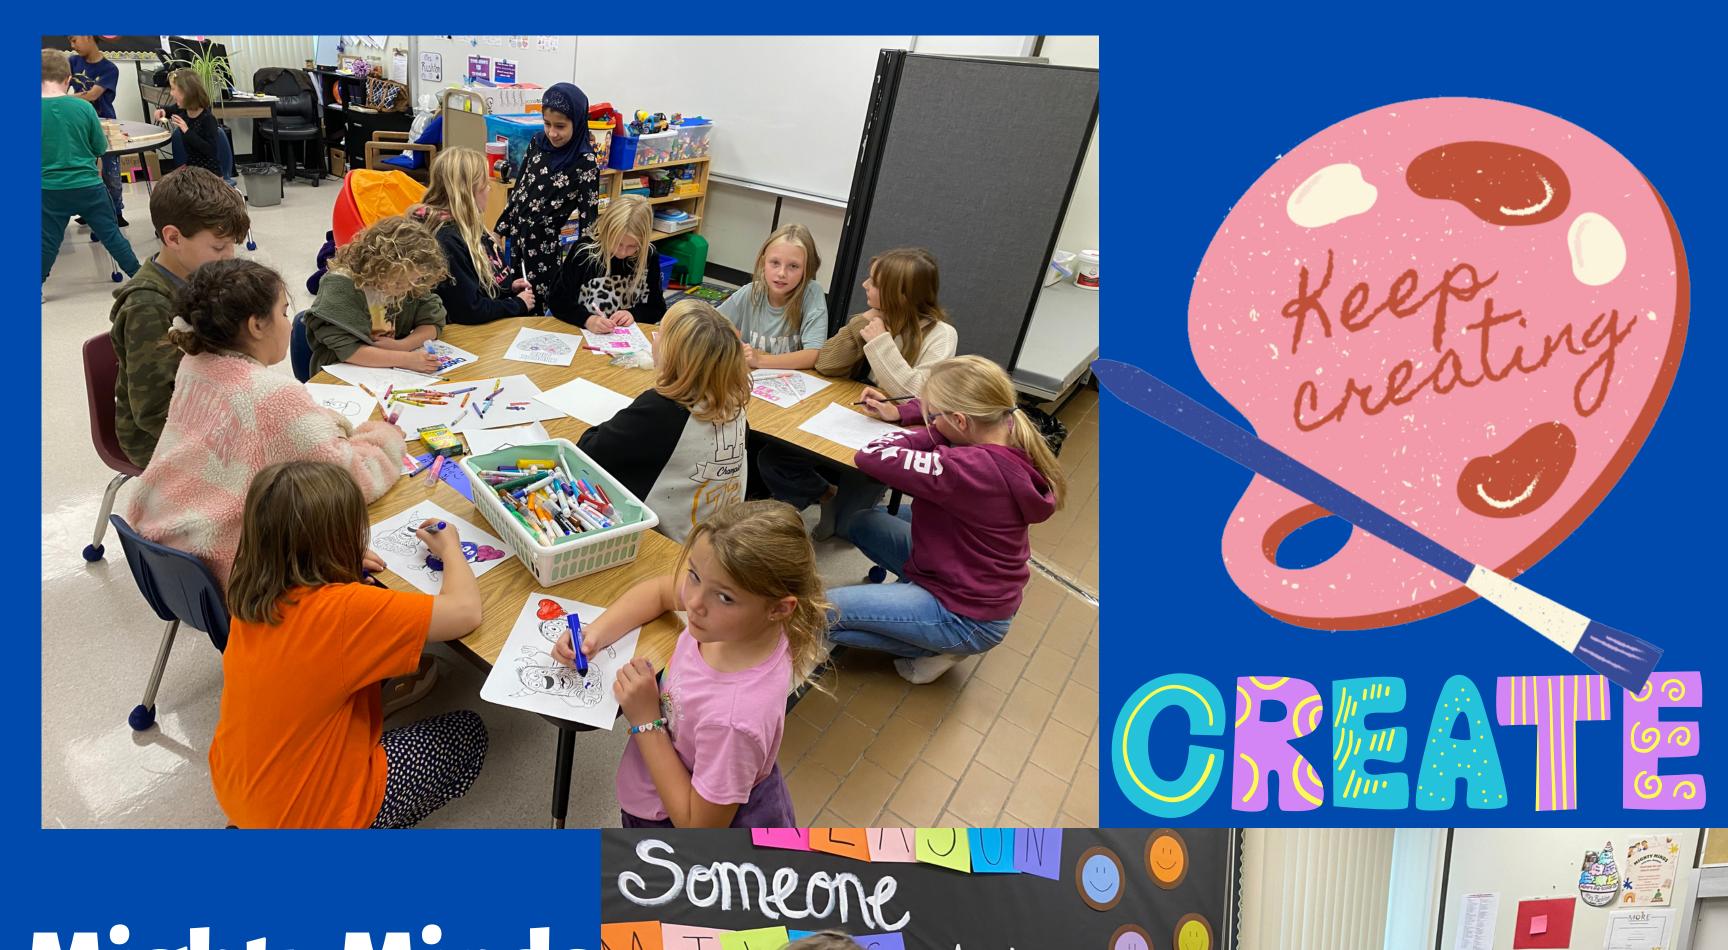

## TOGETHER WE CAN CREATE CHANGE!

GHTY MIN Mrs. Rushton

today

## Join a Team And Start Your Creative Journey Today

Solve awesome STEAM challenges! Make new friends! Learn new skills! Develop your creative side! Plan, build and present your own solution!

#### FIND OUT HOW:

Every Wednesday 3:30 - 5:00 pm Start Date: October 11th