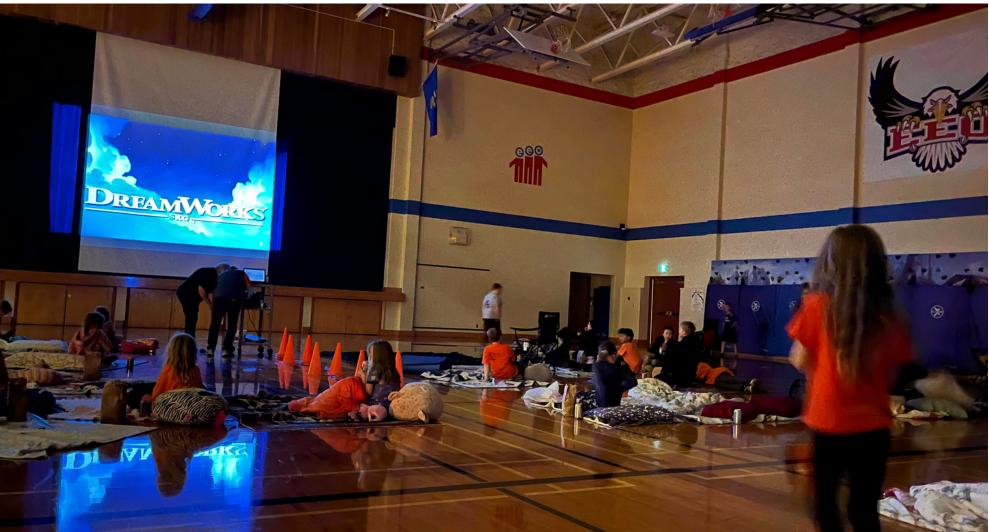

#### Our first EEO Family Movie Night was a success! Thank you to all

#### who were able to join us.

#### Monday October 2nd