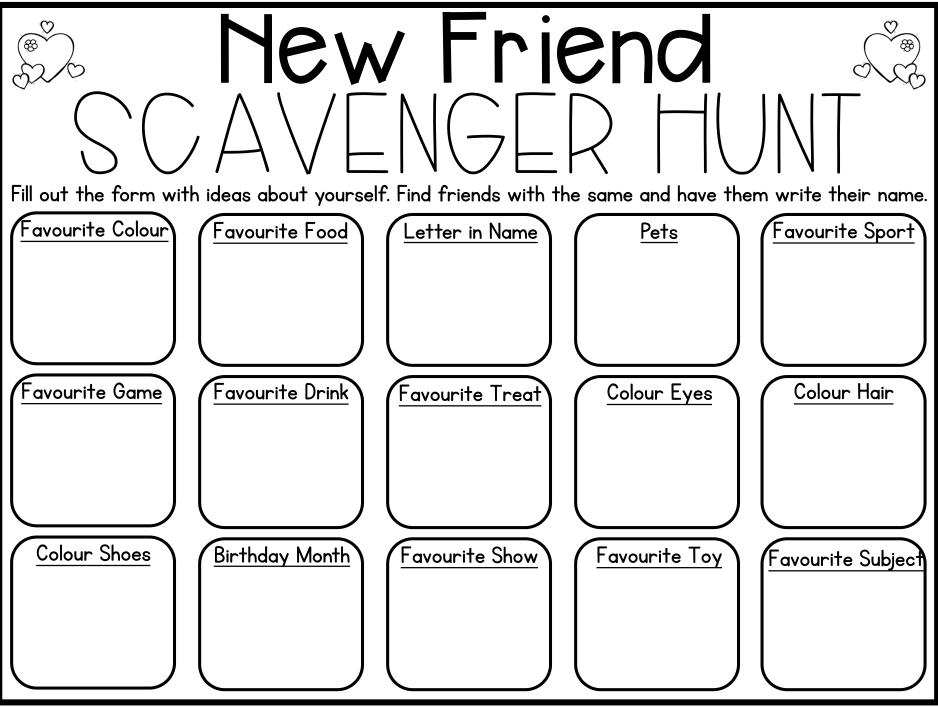

### Making Friends SCAVENCER HUNTS



SEL Resource by Proud to Be Primary









# Learn More About Mind the Be Primary mind the Cart

Learn about teaching socialemotional learning effectively in K-2 with our SEL curriculum.

CLICK to learn more!





#### Social-Emotional Resources for K-2







Click the images to see the SEL curriculum BUNDLE &

resources with EVERYTHING you need for a year of SEL!



### RELATED RESOURCES

Click on any teacher resource to see more details in store!



Friendship Book Companions



DIGITAL & PRINT Friendship Resources

## THANK YOU!

Thank you so much for downloading this resource! I appreciate your interest and hope that the resource is exactly what you are looking for. Remember to leave feedback for credits towards future purchases on TpT. I am always happy to answer any and all questions or concerns regarding this resource. Pl