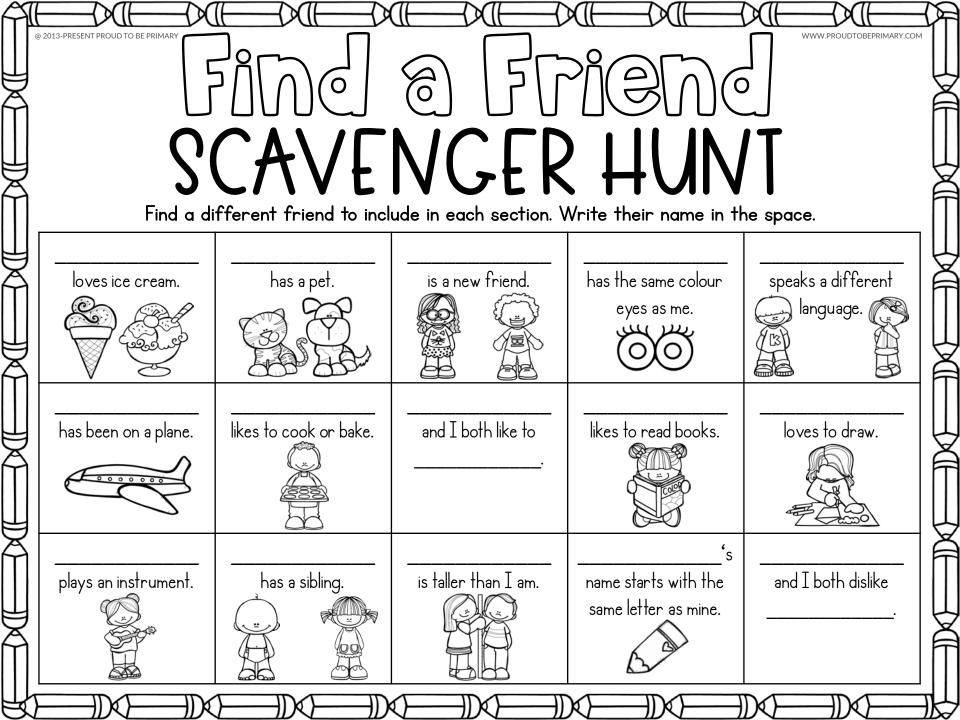

### Making Friends SCAVENCER HUNTS



SEL Resource by Proud to Be Primary









# Learn More About Mind the Be Primary mind the Cart

Learn about teaching socialemotional learning effectively in K-2 with our SEL curriculum.

CLICK to learn more!





#### Social-Emotional Resources for K-2







Click the images to see the SEL curriculum BUNDLE &

resources with EVERYTHING you need for a year of SEL!



### RELATED RESOURCES

Click on any teacher resource to see more details in store!



Friendship Book Companions



DIGITAL & PRINT Friendship Resources

## THANK YOU!

Thank you so much for downloading this resource! I appreciate your interest and hope that the resource is exactly what you are looking for. Remember to leave feedback for credits towards future purchases on TpT. I am always happy to answer any and all questions or concerns regarding this resource.