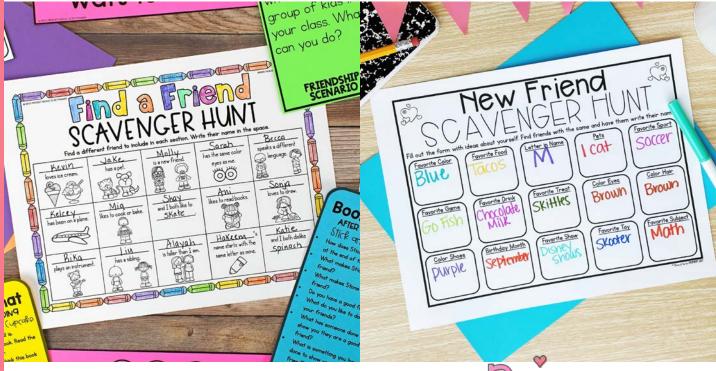

### Making Friends SCAVENCER HUNTS



SEL Resource by Proud to Be Primary









# Learn More About Mind the Be Primary mind the Cart

Learn about teaching socialemotional learning effectively in K-2 with our SEL curriculum.

CLICK to learn more!





#### Social-Emotional Resources for K-2







Click the images to see the SEL curriculum BUNDLE &

resources with EVERYTHING you need for a year of SEL!



### RELATED RESOURCES

Click on any teacher resource to see more details in store!



Friendship Book Companions



DIGITAL & PRINT Friendship Resources

## THANK YOU!

Thank you so much for downloading this resource! I appreciate your interest and hope that the resource is exactly what you are looking for. Remember to leave feedback for credits towards future purchases on TpT. I am always happy to answer any and all ques