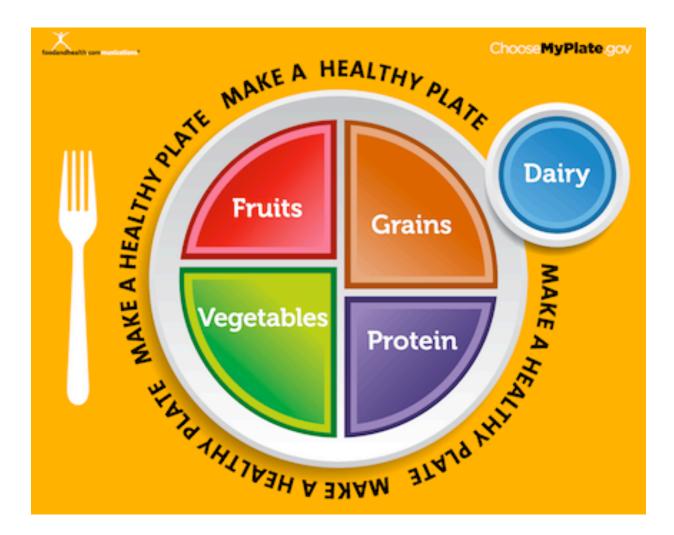

## My Plate

| Vegetables                      | Fruits                             | Grains                                  | Protein                       | Dairy                    |
|---------------------------------|------------------------------------|-----------------------------------------|-------------------------------|--------------------------|
| Vary your veggles.              | Focus on fruits.<br>Whole fruit is | Make at least<br>half your grains       | Go lean with protein.         | Get your<br>calcium-rich |
| Any vegetable or                | preferable to juice                | whole.                                  | protonin                      | foods.                   |
| 100% vegetable                  | but any fruit                      | Barris Contractor An                    | Keep portion to               | Remember to              |
| uice counts as<br>member of the | counts: fresh,<br>frozen, canned,  | Read labels to<br>find more whole       | 1/4 of the plate.             | buy skim milk            |
| Vegetable Group.                | 100% juice or                      | grain foods.                            | Nuts, beans/peas,             | or 1% milk.              |
| fill half your plate            | dried.                             | Whole wheat,                            | seeds, poultry,<br>lean meat, | Go easy on               |
| with fruits and                 | Fill half your plate               | oatmeal and brown                       | seafood, soy and              | cheese.                  |
| regetables.                     | with fruits and                    | rice are all good.                      | eggs are in this              | Skim yogurt is           |
|                                 | vegetables.                        | Same                                    | group.                        | a good choice, to        |
| 5                               |                                    | · 「 · · · · · · · · · · · · · · · · · · | <u> </u>                      |                          |
|                                 | 11 1                               | and AND 0                               | S 2 V RUE                     |                          |
|                                 | No Fl &                            |                                         | THE ALL                       | - AM 199                 |
| A REAL                          |                                    | Sec. Section                            |                               | 1-3                      |
|                                 | 1.0 800                            | Strates VI                              | See                           |                          |
| Section 20                      | 2000                               |                                         |                               |                          |
|                                 | 1020                               | No. of the                              | AN ON AND                     |                          |