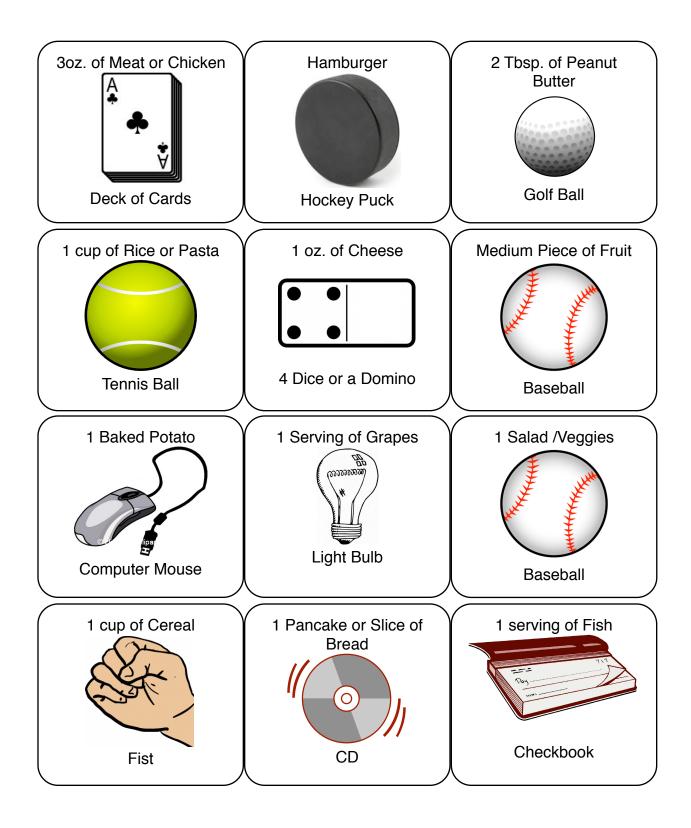

|                                         | THE ALL                       | - AM 199                 |
| A REAL                          |                                    | Sec. Section                            |                               | 1-3                      |
|                                 | 1.0 800                            | Strates VI                              | See                           |                          |
| Section 20                      | 2000                               |                                         |                               |                          |
|                                 | 1020                               | No. of the                              | AN ON AND                     |                          |



| Cai<br>Ené<br>Fat | ergy   | ıydı   | ate    | •      |        | Mi<br>Nu<br>Pa | gre<br>nera<br>tri<br>sta<br>ote: | ent    | nts    |        |        | Sna<br>Va<br>Ve | dium<br>ack<br>riet<br>geta<br>tami | y<br>able | 8      |        |  |
|-------------------|--------|--------|--------|--------|--------|----------------|-----------------------------------|--------|--------|--------|--------|-----------------|-------------------------------------|-----------|--------|--------|--|
| Y                 | н      | т      | Ν      | J      | S      | Ε              | L                                 | в      | A      | Т      | Ε      | G               | Ε                                   | v         | 0      | R      |  |
| E                 | С      | F      | М      | z      | U