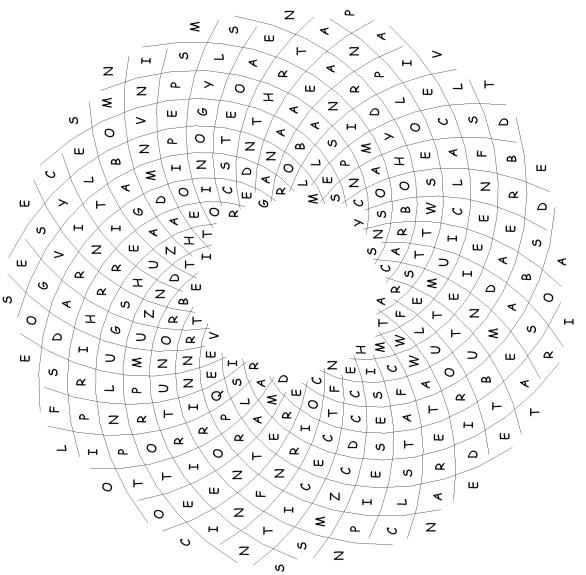

wiggly, starting off along any of the eight possible directions. This word search will take about 17 The words could be spiral, block or Unscramble the words. Find the correctly spelt words in the word Nutrition teCarbohydras eVegetabls ieNutrnts egRougha einProts mlciuCa mdiuSo Vitansmi aMinerls lCereas terBut Fluoderi minutes. aterW search. eBrad stFa aMet onlr Date: